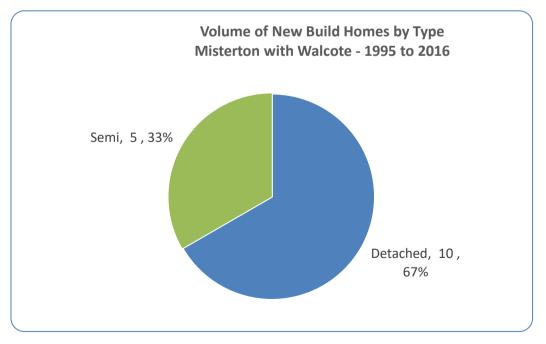

| New Build Residential Sales by Type - Volume |          |       |      |         |             |
|----------------------------------------------|----------|-------|------|---------|-------------|
| Misterton with Walcote - 1995 to 2016        |          |       |      |         |             |
|                                              | Detached | Flats | Semi | Terrace | Grand Total |
| 1995                                         |          |       |      |         |             |
| 1996                                         |          |       |      |         |             |
| 1997                                         |          |       |      |         |             |
| 1998                                         |          |       |      |         |             |
| 1999                                         |          |       |      |         |             |
| 2000                                         |          |       |      |         |             |
| 2001                                         | 1        |       |      |         | 1           |
| 2002                                         |          |       |      |         |             |
| 2003                                         | 1        |       |      |         | 1           |
| 2004                                         |          |       |      |         |             |
| 2005                                         |          |       |      |         |             |
| 2006                                         |          |       | 1    |         | 1           |
| 2007                                         |          |       |      |         |             |
| 2008                                         |          |       |      |         |             |
| 2009                                         |          |       |      |         |             |
| 2010                                         | 2        |       | 2    |         | 4           |
| 2011                                         | 4        |       | 2    |         | 6           |
| 2012                                         | 1        |       |      |         | 1           |
| 2013                                         |          |       |      |         |             |
| 2014                                         |          |       |      |         |             |
| 2015                                         | 1        |       |      |         | 1           |
| 2016                                         |          |       |      |         |             |
| TOTAL                                        | 10       |       | 5    |         | 15          |