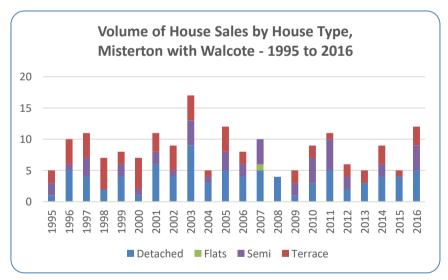

| Residential property sales by volume and average price paid Misterton with Walcote - 1995 to 2016 |          |       |      |         |                    |          |                       |          |          |                    |  |
|---------------------------------------------------------------------------------------------------|----------|-------|------|---------|--------------------|----------|-----------------------|----------|----------|--------------------|--|
| year                                                                                              |          |       |      |         |                    |          | Average of price_paid |          |          |                    |  |
| ,                                                                                                 | Detached | Flats | Semi | Terrace | <b>Grand Total</b> | Detached | Flats                 | Semi     | Terrace  | <b>Grand Total</b> |  |
| 1995                                                                                              | 1        |       | 2    | 2       | 5                  | £60,000  |                       | £66,875  | £37,200  | £53,630            |  |
| 1996                                                                                              | 5        |       | 1    | 4       | 10                 | £114,040 |                       | £42,000  | £41,625  | £77,870            |  |
| 1997                                                                                              | 4        |       | 3    | 4       | 11                 | £68,750  |                       | £74,967  | £47,375  | £62,673            |  |
| 1998                                                                                              | 2        |       |      | 5       | 7                  | £139,975 |                       |          | £45,500  | £72,493            |  |
| 1999                                                                                              | 4        |       | 2    | 2       | 8                  | £118,000 |                       | £73,500  | £170,750 | £120,063           |  |
| 2000                                                                                              | 1        |       | 1    | 5       | 7                  | £152,500 |                       | £104,000 | £55,020  | £75,943            |  |
| 2001                                                                                              | 6        |       | 2    | 3       | 11                 | £116,700 |                       | £113,000 | £92,983  | £109,559           |  |
| 2002                                                                                              | 4        |       | 1    | 4       | 9                  | £126,550 |                       | £70,000  | £74,313  | £97,050            |  |
| 2003                                                                                              | 9        |       | 4    | 4       | 17                 | £241,550 |                       | £105,750 | £93,125  | £174,674           |  |
| 2004                                                                                              | 3        |       | 1    | 1       | 5                  | £236,667 |                       | £99,000  | £133,000 | £188,400           |  |
| 2005                                                                                              | 5        |       | 3    | 4       | 12                 | £418,000 |                       | £141,333 | £135,875 | £254,792           |  |
| 2006                                                                                              | 4        |       | 2    | 2       | 8                  | £429,375 |                       | £338,500 | £140,500 | £334,438           |  |
| 2007                                                                                              | 5        | 1     | 4    |         | 10                 | £371,700 | £67,000               | £186,125 |          | £267,000           |  |
| 2008                                                                                              | 4        |       |      |         | 4                  | £691,750 |                       |          |          | £691,750           |  |
| 2009                                                                                              | 1        |       | 2    | 2       | 5                  | £455,000 |                       | £159,975 | £154,750 | £216,890           |  |
| 2010                                                                                              | 3        |       | 4    | 2       | 9                  | £340,000 |                       | £189,225 | £115,975 | £223,206           |  |
| 2011                                                                                              | 5        |       | 5    | 1       | 11                 | £256,600 |                       | £219,080 | £98,000  | £225,127           |  |
| 2012                                                                                              | 2        |       | 2    | 2       | 6                  | £397,500 |                       | £201,000 | £307,500 | £302,000           |  |
| 2013                                                                                              | 3        |       |      | 2       | 5                  | £283,000 |                       |          | £119,000 | £217,400           |  |
| 2014                                                                                              | 4        |       | 2    | 3       | 9                  | £246,750 |                       | £157,500 | £142,167 | £192,056           |  |
| 2015                                                                                              | 4        |       |      | 1       | 5                  | £255,000 |                       |          | £150,000 | £234,000           |  |
| 2016                                                                                              | 5        |       | 4    | 3       | 12                 | £350,400 |                       | £238,113 | £134,000 | £258,871           |  |
| TOTAL                                                                                             | 84       | 1     | 45   | 56      | 186                |          |                       |          |          |                    |  |